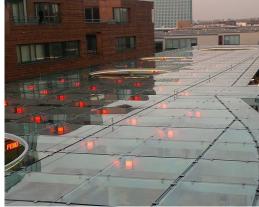

## **CITY CANOPY THE DIAGONAL**

**UNIBAIL-RODAMCO** NETHERLANDS, ALMERE

Just above the heads of shoppers Octatube has build wind canopy the Diagonal in the city centre of Almere. The canopy structure for Citymall Almere is part of an ambitious quality improvement plan and fits in the Almere master plan of OMA. Building site nuisance for shop owners and shoppers has been kept to a minimum by means of an enclosed scaffold during construction. This has enabled construction to take place while all shops were fully accessible.

The canopy is approximately 11 meters in height and stands on a ascending street, separate from the surrounding buildings. The large new canopy of 1300 square meters enhances shopping comfort in Citymall Almere. Besides the reduction of wind nuisance, visitors are also able to enjoy a renewed shopping area.