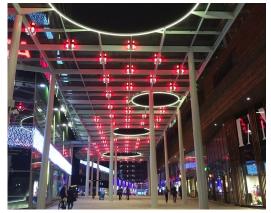

## **CITY CANOPY THE DIAGONAL**

**UNIBAIL-RODAMCO** NETHERLANDS, ALMERE

Just above the heads of shoppers Octatube has build wind canopy the Diagonal in the city centre of Almere. The canopy structure for Citymall Almere is part of an ambitious quality improvement plan and fits in the Almere master plan of OMA. Building site nuisance for shop owners and shoppers has been kept to a minimum by means of an enclosed scaffold during construction. This has enabled construction to take place while all shops were fully accessible.

The canopy is approximately 11 meters in height and stands on a ascending street, separate from the surrounding buildings. The large new canopy of 1300 square meters enhances shopping comfort in Citymall Almere. Besides the reduction of wind nuisance, visitors are also able to enjoy a renewed shopping area.