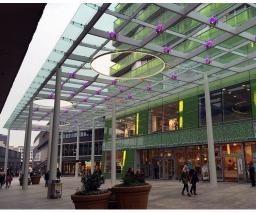

## **CITY CANOPY THE DIAGONAL**

**UNIBAIL-RODAMCO** NETHERLANDS, ALMERE

Just above the heads of shoppers Octatube has build wind canopy the Diagonal in the city centre of Almere. The canopy structure for Citymall Almere is part of an ambitious quality improvement plan and fits in the Almere master plan of OMA. Building site nuisance for shop owners and shoppers has been kept to a minimum by means of an enclosed scaffold during construction. This has enabled construction to take place while all shops were fully accessible.

The canopy is approximately 11 meters in height and stands on a ascending street, separate from the surrounding buildings. The large new canopy of 1300 square meters enhances shopping comfort in Citymall Almere. Besides the reduction of wind nuisance, visitors are also able to enjoy a renewed shopping area.