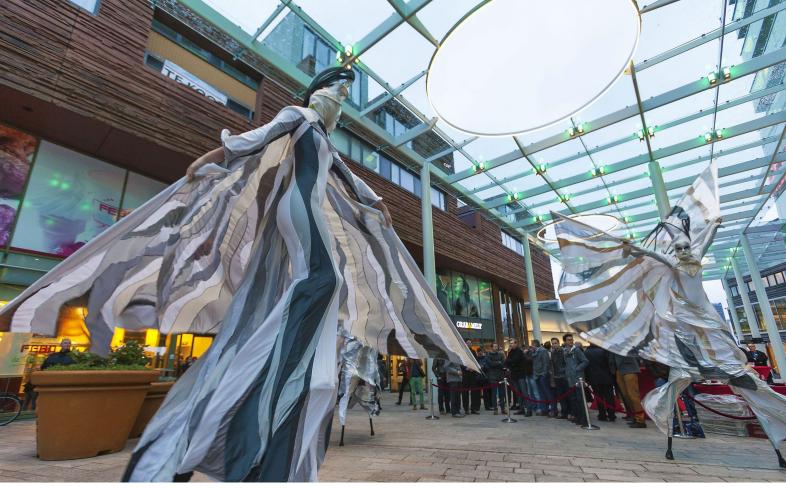

## **CITY CANOPY THE DIAGONAL**

**UNIBAIL-RODAMCO** NETHERLANDS, ALMERE

Just above the heads of shoppers Octatube has build wind canopy the Diagonal in the city centre of Almere. The canopy structure for Citymall Almere is part of an ambitious quality improvement plan and fits in the Almere master plan of OMA. Building site nuisance for shop owners and shoppers has been kept to a minimum by means of an enclosed scaffold during construction. This has enabled construction to take place while all shops were fully accessible.

The canopy is approximately 11 meters in height and stands on a ascending street, separate from the surrounding buildings. The large new canopy of 1300 square meters enhances shopping comfort in Citymall Almere. Besides the reduction of wind nuisance, visitors are also able to enjoy a renewed shopping area.