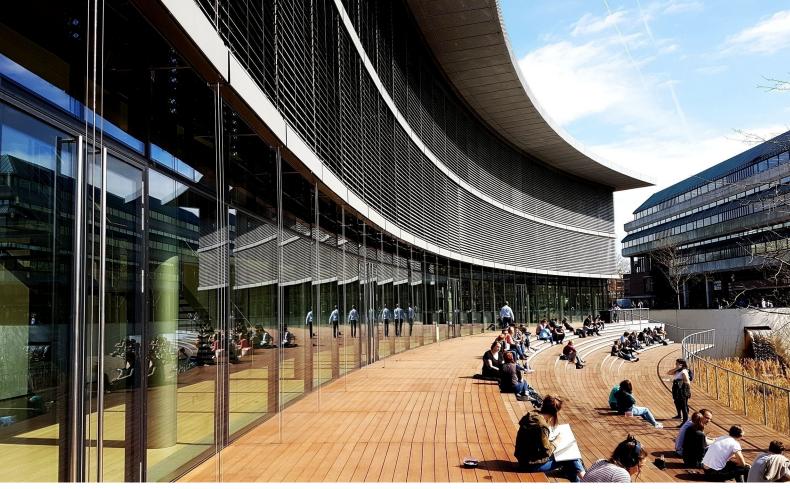

## **OECONOMICUM**

Architect Client

INGENHOVEN ARCHITECTS SCHWARZ-SCHüTTE DüSSELDORF, GERMANY 2018

The building was designed by Ingenhoven Architects in a very stylish and detailed way. The windows are facing south where you can enjoy the panoramic view. The lake and the wooden deck are situated at the southern end of the building as well.

The plan is now to expand Oeconomicum by more than a third on the West side. The existing west facade will be dismantled and from there an additional part will be added. Octatube will be responsible for the realization of the façades and the roof. The challenge for Octatube is to make the new part look exactly the same as the existing building.