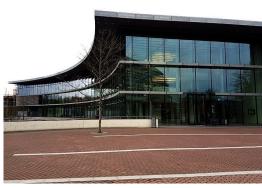

## **OECONOMICUM**

Architect Client

INGENHOVEN ARCHITECTS SCHWARZ-SCHüTTE DüSSELDORF, GERMANY 2018

The building was designed by Ingenhoven Architects in a very stylish and detailed way. The windows are facing south where you can enjoy the panoramic view. The lake and the wooden deck are situated at the southern end of the building as well.