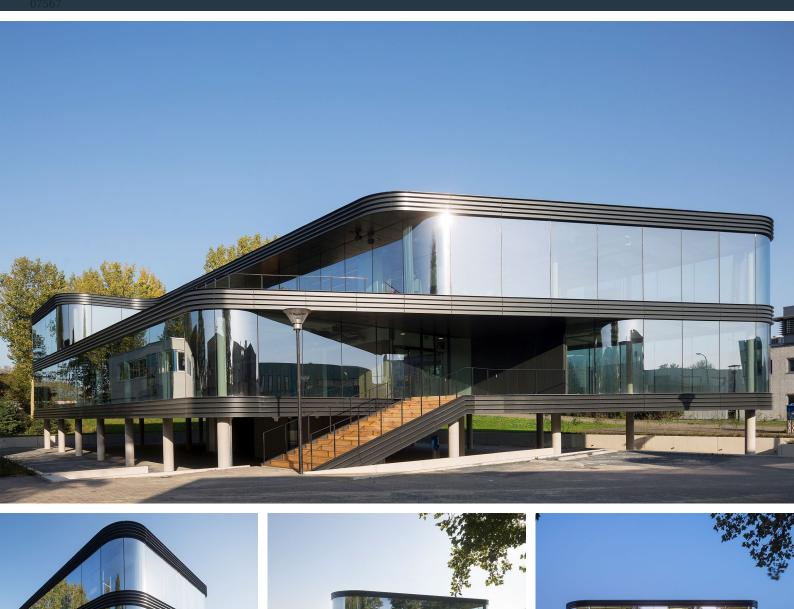

## THE CURVE, IJSSELSTEIN

Architect Client Location Year EVA ARCHITECTEN TECHNISCH BEHEER NEDERLAND (TBN) NEDERLAND, IJSSELSTEIN 2017

Transparency is one of the core values of this organization. Transparency also formed the basis for the design of the new office by EVA architects. The architectural design of EVA architects was already complete and the client wanted to follow the design to a T. They were looking for a party that could deliver the best possible result without compromising on quality. The challenge in the build was the convex (curved) and concave (hollow) bending of the glass in combination with the coating. The team of Octatube has a lot of experience with this and we informed and involved the client and architect at an early stage of the build. Problems were tackled and the project progressed smoothly.