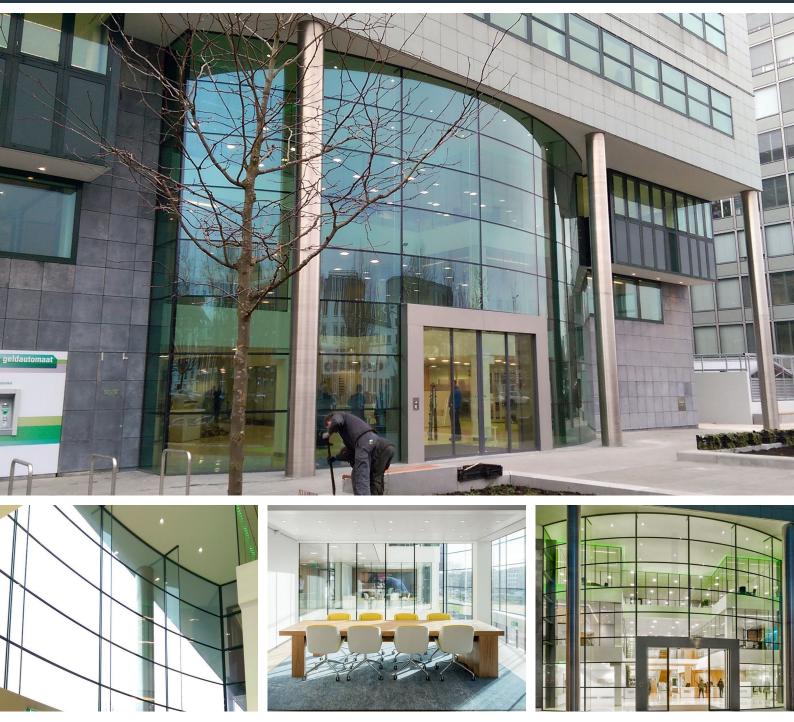

## **ABN AMRO KONINGSKADE**

Architect

**TENW ARCHITECTEN** DE KOK BOUWGROEP NETHERLANDS, THE HAGUE 2017

ABN Amro's new regional head office is featured by a fully glazed and bent entrance façade. The entrance is situated at the Koningskade, directly visible for everybody entering the city of The Hague by car. They notice the façade has a green hue, which has been processed in the glass upon special request from the client.

The new glass entrance makes the building easy to recognize, while the bent glass increases the sense of accessibility. The project is designed by TenW architecten, who enhanced the sustainability of the former Chamber of Commerce building significantly.