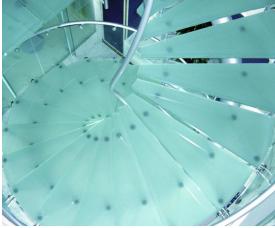

## **GLASS STAIRCASE JEDDAH**

Architect

AREEN DESIGN SERVICES LTD SAUDI-ARABIË, JEDDAH

This project consists of a long glass stairs, a glass newel less spiral staircase, glass floors and high glass 'privalite' separation walls. The main load bearing construction of the stairs is a long round tube that winds through the interior of the villa with 6m high halls. This tube is fitted with short tubular jibs on which the laminated glass panels are laid as floorboards.

The banisters stabilise the glass steps. The high walls are attached by horizontal elliptic profiles and short vertical glass fins in vertical direction. Each wall panel has electro voltaic glass that can be switched between transparent (public) and translucent (private).