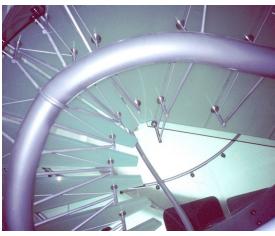

## **GLASS STAIRCASE JEDDAH**

Architect

AREEN DESIGN SERVICES LTD SAUDI-ARABIË, JEDDAH

This project consists of a long glass stairs, a glass newel less spiral staircase, glass floors and high glass 'privalite' separation walls. The main load bearing construction of the stairs is a long round tube that winds through the interior of the villa with 6m high halls. This tube is fitted with short tubular jibs on which the laminated glass panels are laid as floorboards.

The banisters stabilise the glass steps. The high walls are attached by horizontal elliptic profiles and short vertical glass fins in vertical direction. Each wall panel has electro voltaic glass that can be switched between transparent (public) and translucent (private).