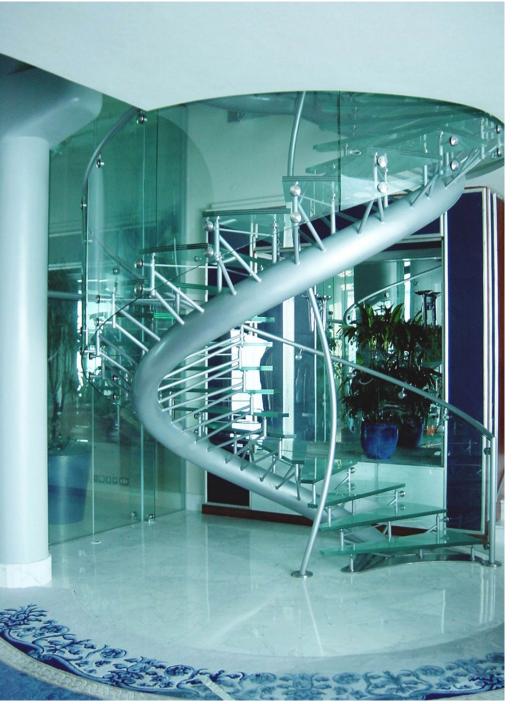

## **GLASS STAIRCASE JEDDAH**

Architect

AREEN DESIGN SERVICES LTD SAUDI-ARABIË, JEDDAH

This project consists of a long glass stairs, a glass newel less spiral staircase, glass floors and high glass 'privalite' separation walls. The main load bearing construction of the stairs is a long round tube that winds through the interior of the villa with 6m high halls. This tube is fitted with short tubular jibs on which the laminated glass panels are laid as floorboards.

The banisters stabilise the glass steps. The high walls are attached by horizontal elliptic profiles and short vertical glass fins in vertical direction. Each wall panel has electro voltaic glass that can be switched between transparent (public) and translucent (private).