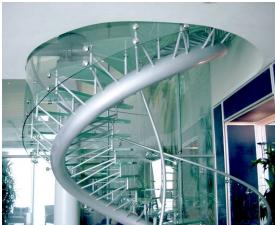

## **GLASS STAIRCASE JEDDAH**

Architect

AREEN DESIGN SERVICES LTD SAUDI-ARABIË, JEDDAH

This project consists of a long glass stairs, a glass newel less spiral staircase, glass floors and high glass 'privalite' separation walls. The main load bearing construction of the stairs is a long round tube that winds through the interior of the villa with 6m high halls. This tube is fitted with short tubular jibs on which the laminated glass panels are laid as floorboards.

The banisters stabilise the glass steps. The high walls are attached by horizontal elliptic profiles and short vertical glass fins in vertical direction. Each wall panel has electro voltaic glass that can be switched between transparent (public) and translucent (private).