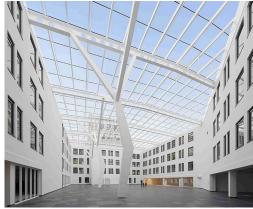

## **GLASS ATRIUM TEN THIRTY**

Architect Client

OEVERZAAIJER ARCHITECTUUR EN STEDEBOUW KOOPMANS BOUW BV NETHERLANDS, AMSTELVEEN

The former head office of KPMG in The Netherlands (project TenThirty) located on office park the Bovenlanden in Amstelveen has been renovated and refurbished to become the new head office for Atos Benelux & The Nordics, who signed a long term tenancy agreement with the owner of the building, Commerz Real Investmentgesellschaft (CRI). The project is characterized by a large courtyard for which Octatube has realised a glass roof structure.

The glass and steel roof consists of a main structure of castellated steel beams spanning 26 meters, supported by three tree-shaped columns. The columns are composed of tapered steel hollow sections interconnected and fixed to the castellated beams by means of invisible bolted connections. The secundary structure is a continuous purlin system for the fixation of more than 400 double glass units with a total surface of 1100 square meters.