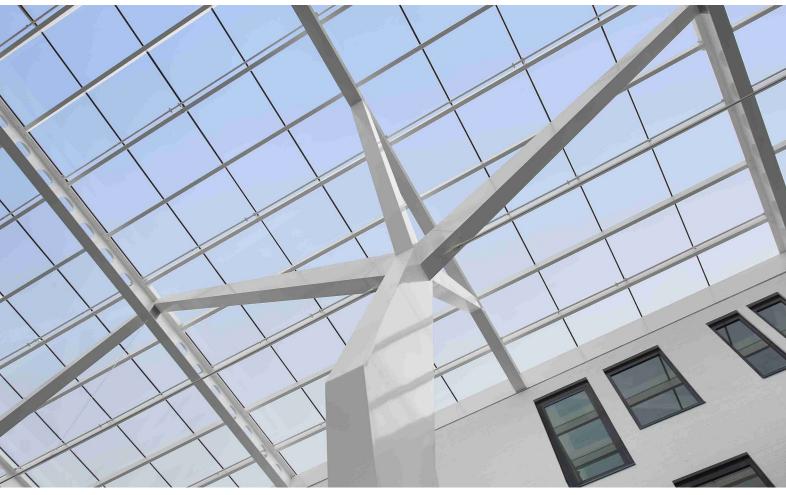

The glass and steel roof consists of a main structure of castellated steel beams spanning 26 meters, supported by three tree-shaped columns. The columns are composed of tapered steel hollow sections interconnected and fixed to the castellated beams by means of invisible bolted connections. The secundary structure is a continuous purlin system for the fixation of more than 400 double glass units with a total surface of 1100 square meters.