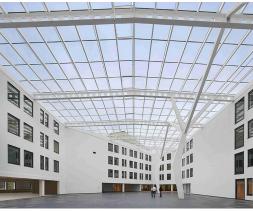

## **GLASS ATRIUM TEN THIRTY**

Architect Client

OEVERZAAIJER ARCHITECTUUR EN STEDEBOUW KOOPMANS BOUW BV NETHERLANDS, AMSTELVEEN

The former head office of KPMG in The Netherlands (project TenThirty) located on office park the Bovenlanden in Amstelveen has been renovated and refurbished to become the new head office for Atos Benelux & The Nordics, who signed a long term tenancy agreement with the owner of the building, Commerz Real Investmentgesellschaft (CRI). The project is characterized by a large courtyard for which Octatube has realised a glass roof structure.

The glass and steel roof consists of a main structure of castellated steel beams spanning 26 meters, supported by three tree-shaped columns. The columns are composed of tapered steel hollow sections interconnected and fixed to the castellated beams by means of invisible bolted connections. The secundary structure is a continuous purlin system for the fixation of more than 400 double glass units with a total surface of 1100 square meters.